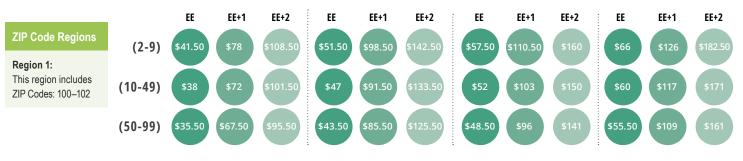

## Affordable, Fixed Price<sup>1</sup> Per Employee Available in:

| Delta Dental of New York PPO <sup>™</sup>             | GOOD (2-99)                                    |                                                    | BETTER (2-99)                                  |                                                    | BETTER PLUS (2-99)                             |                                                   | BEST (2-99)                                    |                                                |
|-------------------------------------------------------|------------------------------------------------|----------------------------------------------------|------------------------------------------------|----------------------------------------------------|------------------------------------------------|---------------------------------------------------|------------------------------------------------|------------------------------------------------|
| PLAN BENEFITS                                         | PPO Dentists                                   | Non-PPO<br>Dentists                                | PPO Dentists                                   | Non-PPO<br>Dentists                                | PPO Dentists                                   | Non-PPO<br>Dentists                               | PPO Dentists                                   | Non-PPO<br>Dentists                            |
| Dental                                                |                                                |                                                    |                                                |                                                    |                                                |                                                   |                                                |                                                |
| Network                                               | Delta Dental PPO <sup>2</sup>                  |                                                    | Delta Dental PPO <sup>2</sup>                  |                                                    | Delta Dental PPO Plus Premier <sup>3</sup>     |                                                   | Delta Dental PPO Plus Premier <sup>3</sup>     |                                                |
| Calendar Year Max (per patient)                       | \$1,000                                        | \$750                                              | \$1,500                                        | \$1,250                                            | \$1,500                                        | \$1,250                                           | \$2,000                                        | \$1,500                                        |
| Calendar Year Deductible<br>(per patient)             | <ul><li>\$50</li><li>D&amp;P: Waived</li></ul> | <ul><li>\$75</li><li>D&amp;P: Not waived</li></ul> | <ul><li>\$50</li><li>D&amp;P: Waived</li></ul> | <ul><li>\$75</li><li>D&amp;P: Not waived</li></ul> | <ul><li>\$50</li><li>D&amp;P: Waived</li></ul> | <ul><li>\$75</li><li>D&amp;P:Not waived</li></ul> | <ul><li>\$50</li><li>D&amp;P: Waived</li></ul> | <ul><li>\$75</li><li>D&amp;P: Waived</li></ul> |
| Diagnostic & Preventive Services (D&P)                | 100%                                           | 50%                                                | 100%                                           | 80%                                                | 100%                                           | 80%                                               | 100%                                           | 100%                                           |
| Basic, Oral Surgery, Endodontics,<br>and Periodontics | 80% 50%                                        |                                                    | 80%                                            |                                                    | 80%                                            |                                                   | 80%                                            |                                                |
| Major Services                                        | 50%                                            |                                                    | 50%                                            |                                                    | 50%                                            |                                                   | 50%                                            |                                                |
| Orthodontics—Children Only                            | Not available                                  |                                                    | 50% lifetime max \$1,000                       |                                                    | 50% lifetime max \$1,000                       |                                                   | 50% lifetime max \$1,000                       |                                                |
| Vision                                                | VSP Choice Network                             |                                                    |                                                |                                                    |                                                |                                                   |                                                |                                                |
| Annual Copayment                                      | \$25 exam/\$25 prescription glasses            |                                                    | \$10 exam/\$25 prescription glasses            |                                                    | \$10 exam/\$25 prescription glasses            |                                                   | \$10 exam/\$25 prescription glasses            |                                                |
| Frames                                                | \$150 allowance                                | \$70*                                              | \$150 allowance                                | \$70*                                              | \$150 allowance                                | \$70*                                             | \$175 allowance                                | \$70*                                          |
| Contact Lenses                                        | \$150 allowance                                | \$105*                                             | \$150 allowance                                | \$105*                                             | \$150 allowance                                | \$105*                                            | \$175 allowance                                | \$105*                                         |
| Eye Exam                                              | Covered in full<br>after copay                 | \$45*                                              | Covered in full<br>after copay                 | \$45*                                              | Covered in full<br>after copay                 | \$45*                                             | Covered in full<br>after copay                 | \$45*                                          |
| Single-vision Lenses                                  |                                                | \$30*                                              |                                                | \$30*                                              |                                                | \$30*                                             |                                                | \$30*                                          |
| Bifocal Lenses                                        |                                                | \$50*                                              |                                                | \$50*                                              |                                                | \$50*                                             |                                                | \$50*                                          |
| Trifocal Lenses                                       |                                                | \$65*                                              |                                                | \$65*                                              |                                                | \$65*                                             |                                                | \$65*                                          |
| Frequency                                             |                                                |                                                    |                                                |                                                    |                                                |                                                   |                                                |                                                |
| Eye Exam                                              | 12 months                                      |                                                    | 12 months                                      |                                                    | 12 months                                      |                                                   | 12 months                                      |                                                |
| Lenses                                                | 24 months                                      |                                                    | 12 months                                      |                                                    | 12 months                                      |                                                   | 12 months                                      |                                                |
| Frames                                                | 24 months                                      |                                                    | 24 months                                      |                                                    | 24 months                                      |                                                   | 12 months                                      |                                                |
| Contact Lenses (in lieu of lenses)                    | 24 months                                      |                                                    | 12 months                                      |                                                    | 12 months                                      |                                                   | 12 months                                      |                                                |
| Life                                                  | Unum Basic Group Term Life with AD&D           |                                                    |                                                |                                                    |                                                |                                                   |                                                |                                                |
| Policy                                                | \$15,000                                       |                                                    | \$20,000                                       |                                                    | \$20,000                                       |                                                   | \$25,000                                       |                                                |