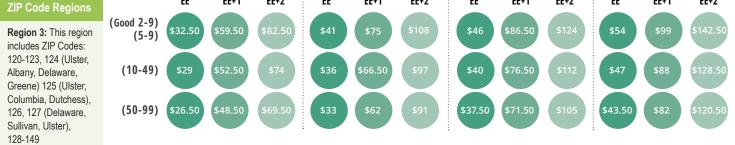

## Affordable, Fixed Price<sup>1</sup> Per Employee Available in:

| Delta Dental of New York PPO <sup>™</sup><br>PLAN BENEFITS | GOOD (2-99)                                    |                                                    | <b>BETTER (5-99)</b>                           |                                                    | BETTER PLUS (5-99)                             |                                                   | BEST (5-99)                                    |                                                |
|------------------------------------------------------------|------------------------------------------------|----------------------------------------------------|------------------------------------------------|----------------------------------------------------|------------------------------------------------|---------------------------------------------------|------------------------------------------------|------------------------------------------------|
|                                                            | PPO Dentists                                   | Non-PPO<br>Dentists                                | PPO Dentists                                   | Non-PPO<br>Dentists                                | PPO Dentists                                   | Non-PPO<br>Dentists                               | PPO Dentists                                   | Non-PPO<br>Dentists                            |
| Dental                                                     |                                                |                                                    |                                                |                                                    |                                                |                                                   |                                                |                                                |
| Network                                                    | Delta Dental PPO <sup>2</sup>                  |                                                    | Delta Dental PPO <sup>2</sup>                  |                                                    | Delta Dental PPO Plus Premier <sup>3</sup>     |                                                   | Delta Dental PPO Plus Premier                  |                                                |
| Calendar Year Max (per patient)                            | \$1,000                                        | \$750                                              | \$1,500                                        | \$1,250                                            | \$1,500                                        | \$1,250                                           | \$2,000                                        | \$1,500                                        |
| Calendar Year Deductible<br>per patient)                   | <ul><li>\$50</li><li>D&amp;P: Waived</li></ul> | <ul><li>\$75</li><li>D&amp;P: Not waived</li></ul> | <ul><li>\$50</li><li>D&amp;P: Waived</li></ul> | <ul><li>\$75</li><li>D&amp;P: Not waived</li></ul> | <ul><li>\$50</li><li>D&amp;P: Waived</li></ul> | <ul><li>\$75</li><li>D&amp;P:Not waived</li></ul> | <ul><li>\$50</li><li>D&amp;P: Waived</li></ul> | <ul><li>\$75</li><li>D&amp;P: Waived</li></ul> |
| Diagnostic & Preventive Services (D&P)                     | 100%                                           | 50%                                                | 100%                                           | 80%                                                | 100%                                           | 80%                                               | 100%                                           | 100%                                           |
| Basic, Oral Surgery, Endodontics,<br>and Periodontics      | 80% 50%                                        |                                                    | 80%                                            |                                                    | 80%                                            |                                                   | 80%                                            |                                                |
| Major Services                                             | 50%                                            |                                                    | 50%                                            |                                                    | 50%                                            |                                                   | 50%                                            |                                                |
| Orthodontics—Children Only                                 | Not available                                  |                                                    | 50% lifetime max \$1,000                       |                                                    | 50% lifetime max \$1,000                       |                                                   | 50% lifetime max \$1,000                       |                                                |
| /ision                                                     | VSP Choice Network                             |                                                    |                                                |                                                    |                                                |                                                   |                                                |                                                |
| Annual Copayment                                           | \$25 exam/\$25 prescription glasses            |                                                    | \$10 exam/\$25 prescription glasses            |                                                    | \$10 exam/\$25 prescription glasses            |                                                   | \$10 exam/\$25 prescription glass              |                                                |
| rames                                                      | \$150 allowance                                | \$70*                                              | \$150 allowance                                | \$70*                                              | \$150 allowance                                | \$70*                                             | \$175 allowance                                | \$70*                                          |
| Contact Lenses                                             | \$150 allowance                                | \$105*                                             | \$150 allowance                                | \$105*                                             | \$150 allowance                                | \$105*                                            | \$175 allowance                                | \$105*                                         |
| ye Exam                                                    | Covered in full<br>after copay                 | \$45*                                              | Covered in full<br>after copay                 | \$45*                                              | Covered in full<br>after copay                 | \$45*                                             | Covered in full<br>after copay                 | \$45*                                          |
| ingle-vision Lenses                                        |                                                | \$30*                                              |                                                | \$30*                                              |                                                | \$30*                                             |                                                | \$30*                                          |
| Bifocal Lenses                                             |                                                | \$50*                                              |                                                | \$50*                                              |                                                | \$50*                                             |                                                | \$50*                                          |
| Trifocal Lenses                                            |                                                | \$65*                                              |                                                | \$65*                                              |                                                | \$65*                                             |                                                | \$65*                                          |
| Frequency                                                  |                                                |                                                    |                                                |                                                    |                                                |                                                   |                                                |                                                |
| Eye Exam                                                   | 12 months                                      |                                                    | 12 months                                      |                                                    | 12 months                                      |                                                   | 12 months                                      |                                                |
| lenses                                                     | 24 months                                      |                                                    | 12 months                                      |                                                    | 12 months                                      |                                                   | 12 months                                      |                                                |
| Frames                                                     | 24 months                                      |                                                    | 24 months                                      |                                                    | 24 months                                      |                                                   | 12 months                                      |                                                |
| Contact Lenses (in lieu of lenses)                         | 24 months                                      |                                                    | 12 months                                      |                                                    | 12 months                                      |                                                   | 12 months                                      |                                                |
| ife                                                        |                                                |                                                    | U                                              | num Basic Group 1                                  | Term Life with AD                              | &D                                                |                                                |                                                |
| Policy                                                     | \$15,000                                       |                                                    | \$20,000                                       |                                                    | \$20,000                                       |                                                   | \$25,000                                       |                                                |